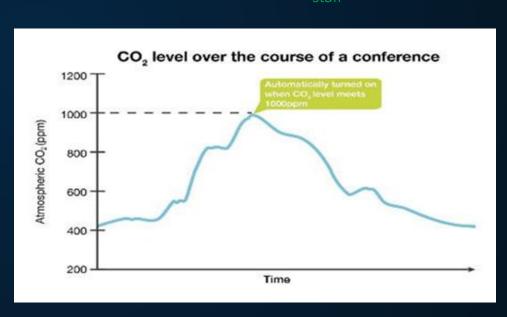

#### Low cost and take control of your space

Pure-Qi Ventmate<sup>™</sup> ——The unit quietly and automatically delivers lower CO2 air into the meeting room when the meeting room CO2 exceeds a user-designated setpoint

### **Ventmate**

7 out of 10 companies\* now provide a "CO2 Controlled" environment to their staff