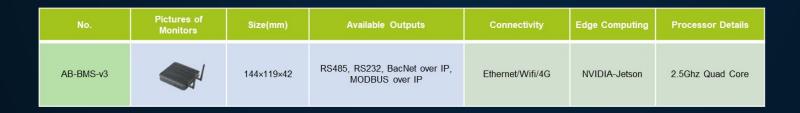

#### ActiveBuildings BMS Gateway

- Gateway to wirelessly connect IAQ sensors to BMS/PLC
- •WIFI/4G/2G/wired-RS485/wireless-RS485 data connections (BMS capable)
- •Can host IAQ dashboard and software for sensitive buildings Pharma, Banks, Insurance etc
- •Suitable for retrofit building and data-sensitive buildings.