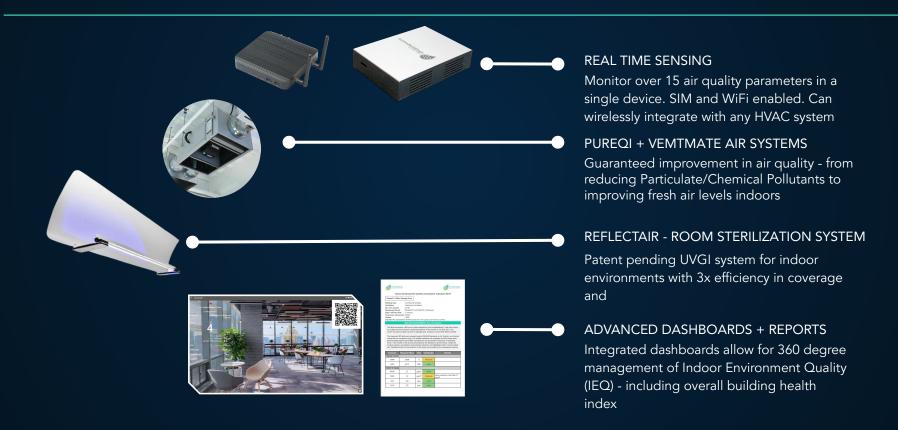

## OUR DATA DRIVEN SOLUTIONS

#### ActiveBuildings Air Quality Monitor

• Five parameter indoor air quality monitor (PM2.5, CO2, TVOC, Temp & RH) certified by RESET Air

- •WIFI/4G/2G/wired-RS485/wireless-RS485 data connections (BMS capable)
- •Modular sensors for easy calibration and replacement
- •Suitable for wall-mounted or desktop installation
- •API access available and 3rd part dashboard compatible

#### ActiveBuildings BMS Gateway

- Gateway to wirelessly connect IAQ sensors to BMS/PLC
- •WIFI/4G/2G/wired-RS485/wireless-RS485 data connections (BMS capable)
- •Can host IAQ dashboard and software for sensitive buildings Pharma, Banks, Insurance etc
- •Suitable for retrofit building and data-sensitive buildings.

## reflectair R URSA

#### URSA by Reflectair - First Upper-Room UVGI Projector

- •Developed in partnership between PureLiving and Reflectair
- •Patented upper air UVGI system that can sterilize air three times faster than competitors
- •Superior efficiency achieved via precise optical design (without louvers): parabolic reflector with a thin 254nm low pressure mercury tube placed at the focal line of the mirror below the path of the reflected parallel beams