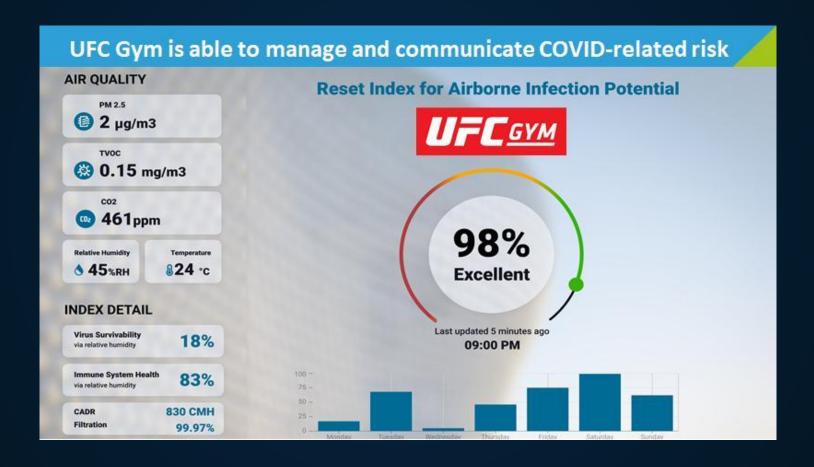

The professionals' choice for creating safer environments
OVER 10,000,000 Sqft OF COMMERCIAL FACILITIES
COVERED BY PURE-QI SYSTEMS

## PURE-QI<sup>™</sup> Commercial Air Purifier



The quietest

Quietest commercial air purifier <45dB



High CADR Airflow at 99.97% efficiency



The smartest

Intelligent control adapts based on conditions



The easiest

Cloud connected for simple management



#### **Advanced Air Quality Control**

ActiveBuildings analytics platform provides an easy way to manage your building's environmental data.

As an integrated indoor environmental quality (IEQ) management system, data is collected, organized, and analyzed in real-time from air quality, electricity, and other readily available data sources











#### **COVID Infection Potential Index for FMs**





#### **CREATE PERFECT MEETING ROOMS**

#### Low cost and take control of your space

Pure-Qi Ventmate<sup>™</sup> ——The unit quietly and automatically delivers lower CO2 air into the meeting room when the meeting room CO2 exceeds a user-designated setpoint

### **Ventmate**

7 out of 10 companies\* now provide a "CO2 Controlled" environment to their staff





#### Features:

- •On-demand operation via CO2 controller
- Thermal comfort balancing
- •Validated noise control (below 40db), avoid sound penetration
- •HEPA filtration and positive pressure, PM2.5 <5ug/m3
- •Anti-virus via true HEPA and optional ionization
- •Odor and chemical reduction through optional carbon filter
- •Lower-cost and easier solution than upgrading base building





## reflectair R URSA

#### URSA by Reflectai