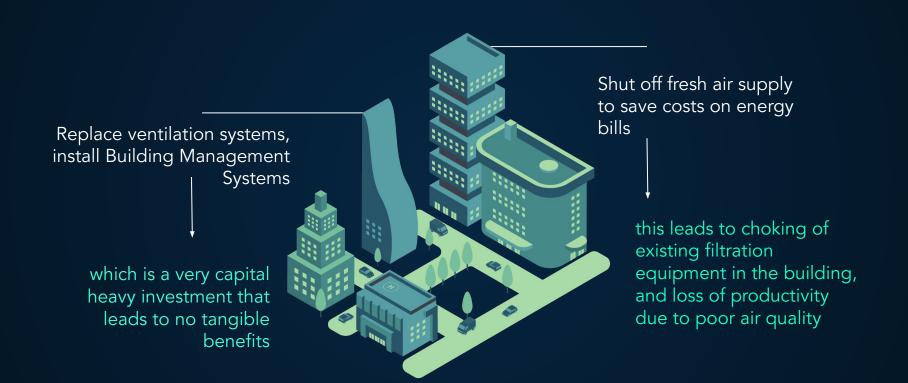

## **EXISTING PATTERNS**

## A Building Is...

85%
Intangible costs, or the cost that often gets ignored

**5**% -----

Maintenance costs

Tangible costs, or the costs we see buildings trying to save

## ActiveBuildings can help you save money on the 85%

## IF YOU CAN'T TRACK IT, YOU CAN'T FIX IT