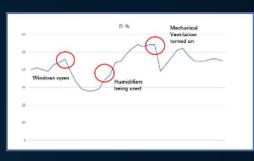

## **INSIGHTS**

Most ventilation systems and air filtration in India can be proven faulty within 10 minutes of monitoring.

All Buildings can improve their ventilation and indoor air quality with simple improvements and monitoring

## IF YOU CAN'T TRACK IT, YOU CAN'T FIX IT