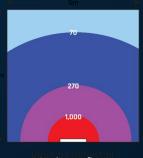

## A Building Is...

85%
Intangible costs, or the cost that often gets ignored

**5**% -----

Maintenance costs

Tangible costs, or the costs we see buildings trying to save