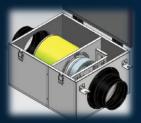

#### Low cost and take control of your space

Pure-Qi Ventmate<sup>™</sup> ——The unit quietly and automatically delivers lower CO2 air into the meeting room when the meeting room CO2 exceeds a user-designated setpoint

### **Ventmate**

7 out of 10 companies\* now provide a "CO2 Controlled" environment to their staff

#### Features:

- •On-demand operation via CO2 controller
- Thermal comfort balancing
- •Validated noise control (below 40db), avoid sound penetration
- •HEPA filtration and positive pressure, PM2.5 <5ug/m3
- •Anti-virus via true HEPA and optional ionization
- •Odor and chemical reduction through optional carbon filter
- •Lower-cost and easier solution than upgrading base building