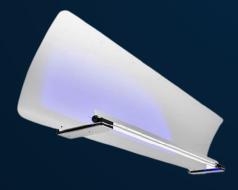

## reflectair R URSA

#### URSA by Reflectair - First Upper-Room UVGI Projector

- •Developed in partnership between PureLiving and Reflectair
- •Patented upper air UVGI system that can sterilize air three times faster than competitors
- •Superior efficiency achieved via precise optical design (without louvers): parabolic reflector with a thin 254nm low pressure mercury tube placed at the focal line of the mirror below the path of the reflected parallel beams